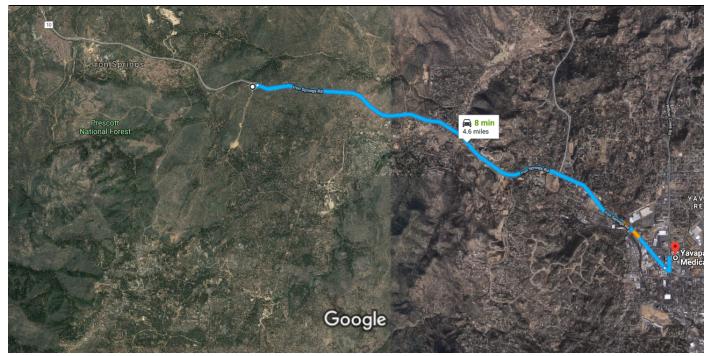

Attachment 1 Map to Local Emergency Hospital

### Google Maps

## 34.581892, -112.548845 to Yavapai Regional Medical Center West

Drive 4.6 miles, 8 min

Imagery ©2018 Google, Map data ©2018 Google 2000 ft \_\_\_\_

#### 34.581892, -112.548845

1. Head east on Forest Trail 332 toward Iron Springs Rd

262 ft

2. Turn right onto Iron Springs Rd

4.4 mi

3. Sharp left onto Willow Creek Rd

Destination will be on the right

0.2 mi

#### Yavapai Regional Medical Center West

1003 Willow Creek Rd, Prescott, AZ 86301

These directions are for planning purposes only. You may find that construction projects, traffic, weather, or other events may cause conditions to differ from the map results, and you should plan your route accordingly. You must obey all signs or notices regarding your route.